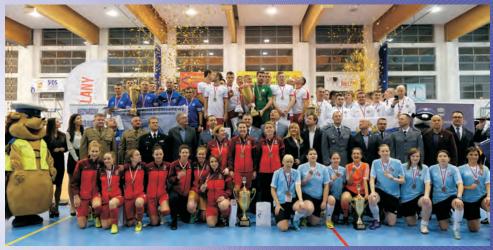

# MEMORIAL OF LT. ANDRZEJ STRUJ UNDER THE PATRONAGE OF THE COMMANDER IN CHIEF OF THE POLISH POLICE

# 100<sup>TH</sup> ANNIVERSARY OF THE POLISH POLICE

Term: 12 - 15 February 2019

Place:

Sports Halls in Warsaw

Organiser:

National Police HQ, Metropolitan Police HQ, IPA Poland Section

Sports team:

Men's tournament
Women's tournament
Men's 35+ tournament
12 participants
(including the coach and driver, who can play)